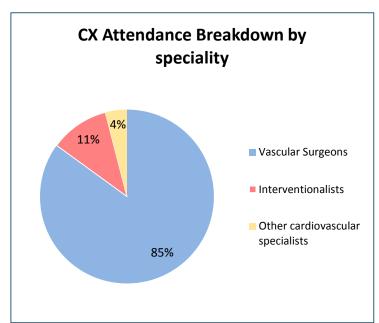

## **Details:**

- Suggested sample size of 50-150 physicians
- Recommended survey length of 10-30 questions
- Estimated turnaround of 4-7 weeks
- Conducted using the CX delegates list, with the option to select attendees of specific events, specialities and geographies