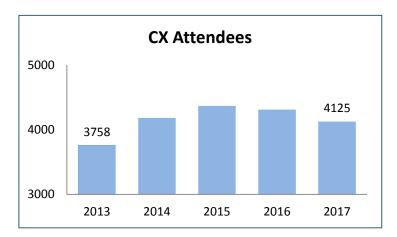

## **Details:**

- Suggested sample size of 50-150 physicians
- Recommended survey length of 10-30 questions
- Estimated turnaround of 4-7 weeks
- Conducted using the CX delegates list, with the option to select attendees of specific events, specialities and geographies