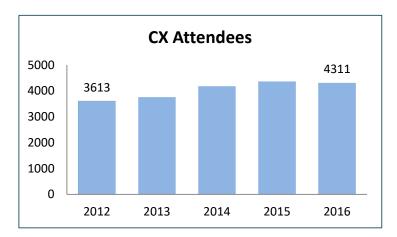

## **Details:**

- Suggested sample size of 50-150 physicians
- Recommended survey length of 10-30 questions
- Estimated turnaround of 4-7 weeks
- Conducted using the CX delegates list, with the option to select attendees of specific events, specialities and geographies