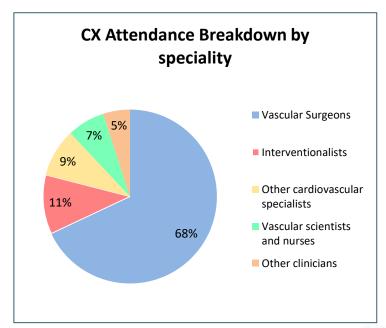

## **Details:**

- Suggested sample size of 50-150 physicians
- Recommended survey length of 10-30 questions
- Estimated turnaround of 4-7 weeks
- Conducted using the CX delegates list, with the option to select attendees of specific events, specialities and geographies